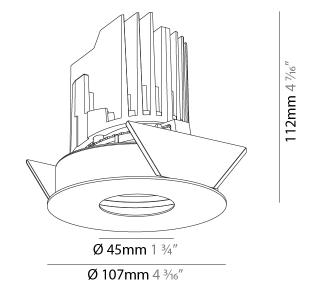

### GENERAL

| Series: Bioniq                                                                                                                                         |
|--------------------------------------------------------------------------------------------------------------------------------------------------------|
| Subseries: Bioniq Round Adjustable                                                                                                                     |
| Brand: Prolicht                                                                                                                                        |
| Division: Architectural                                                                                                                                |
| Mounting Type: Recessed                                                                                                                                |
| Mounting Location: Ceiling                                                                                                                             |
| Subcategory: Downlight                                                                                                                                 |
| PHYSICAL                                                                                                                                               |
| Shape: Round                                                                                                                                           |
| Diameter (mm): 107                                                                                                                                     |
| Diameter (in): 4 <sup>3</sup> / <sub>16</sub>                                                                                                          |
| Height (mm): 112                                                                                                                                       |
| Height (in): 4 <sup>7</sup> / <sub>16</sub>                                                                                                            |
| Ceiling Thickness (mm): 10 / 12.5 / 15                                                                                                                 |
| Ceiling Thickness (in): 3/8 or 1/2 or 9/16                                                                                                             |
| Min. Recessing Depth (mm): 130                                                                                                                         |
| Min. Recessing Depth (in): 5 1/8                                                                                                                       |
| Light Distribution: Adjustable / Downlight                                                                                                             |
| Weight (kg): 0.47                                                                                                                                      |
| Weight (lbs): 1.04                                                                                                                                     |
| Fixture Finish: SSR / BKV / CWI / CRY / HAB / UFT / ITA / RUA / FTG / MYG /<br>LOD / PUS / FRO / FUP / KIA / POP / BLS / SPG / MEY / GOH / GUM / CHC / |
| COM / ABZ / JAG / OBR / MOS / ROR                                                                                                                      |
| Fixture Material: Aluminum Die Cast                                                                                                                    |
| Cut-out Measurements: 98mm / 3 7/8"                                                                                                                    |
| ELECTRICAL                                                                                                                                             |
| Lamp Type: LED (Zhaga Standard)                                                                                                                        |
| Input Wattage (W): 13.2 / 16.5                                                                                                                         |
| Total Output Wattage (W): 12 / 15                                                                                                                      |

### GENERAL

| eries: Bioniq ubseries: Bioniq Round Adjustable trand: Prolicht vivision: Architectural Aounting Type: Recessed Aounting Location: Ceiling ubcategory: Downlight VHYSICAL whape: Round viameter (mm): 107 viameter (in): 4 $\frac{3}{16}$                                                                                                                                                                                                                                                                                                                                                                                                                                                                                                                                                                                                                                                                                                                                                                                                                                                                                                                                                                                                                                                                                                                                                                                                                                                                                                                                                                                                                                                                                                                                                                                                                                                                                                                                                                                                                                                      |
|------------------------------------------------------------------------------------------------------------------------------------------------------------------------------------------------------------------------------------------------------------------------------------------------------------------------------------------------------------------------------------------------------------------------------------------------------------------------------------------------------------------------------------------------------------------------------------------------------------------------------------------------------------------------------------------------------------------------------------------------------------------------------------------------------------------------------------------------------------------------------------------------------------------------------------------------------------------------------------------------------------------------------------------------------------------------------------------------------------------------------------------------------------------------------------------------------------------------------------------------------------------------------------------------------------------------------------------------------------------------------------------------------------------------------------------------------------------------------------------------------------------------------------------------------------------------------------------------------------------------------------------------------------------------------------------------------------------------------------------------------------------------------------------------------------------------------------------------------------------------------------------------------------------------------------------------------------------------------------------------------------------------------------------------------------------------------------------------|
| brand: Prolicht<br>bivision: Architectural<br>founting Type: Recessed<br>founting Location: Ceiling<br>ubcategory: Downlight<br><b>PHYSICAL</b><br>biameter (mm): 107<br>biameter (in): $4^{3}/_{16}$                                                                                                                                                                                                                                                                                                                                                                                                                                                                                                                                                                                                                                                                                                                                                                                                                                                                                                                                                                                                                                                                                                                                                                                                                                                                                                                                                                                                                                                                                                                                                                                                                                                                                                                                                                                                                                                                                          |
| Non-Nick Product Produ |
| Aounting Type: Recessed<br>Aounting Location: Ceiling<br>Jubcategory: Downlight<br>PHYSICAL<br>Johape: Round<br>Diameter (mm): 107<br>Diameter (in): 4 $\frac{3}{2}_{16}$                                                                                                                                                                                                                                                                                                                                                                                                                                                                                                                                                                                                                                                                                                                                                                                                                                                                                                                                                                                                                                                                                                                                                                                                                                                                                                                                                                                                                                                                                                                                                                                                                                                                                                                                                                                                                                                                                                                      |
| Hounting Location: Ceiling         ubcategory: Downlight         PHYSICAL         whape: Round         viameter (mm): 107         viameter (in): 4 $\frac{2}{16}$                                                                                                                                                                                                                                                                                                                                                                                                                                                                                                                                                                                                                                                                                                                                                                                                                                                                                                                                                                                                                                                                                                                                                                                                                                                                                                                                                                                                                                                                                                                                                                                                                                                                                                                                                                                                                                                                                                                              |
| ubcategory: Downlight         PHYSICAL         shape: Round         viameter (mm): 107         viameter (in): $4^{3}/_{16}$                                                                                                                                                                                                                                                                                                                                                                                                                                                                                                                                                                                                                                                                                                                                                                                                                                                                                                                                                                                                                                                                                                                                                                                                                                                                                                                                                                                                                                                                                                                                                                                                                                                                                                                                                                                                                                                                                                                                                                    |
| <b>HYSICAL</b> shape: Round         viameter (mm): 107         viameter (in): $4^{\frac{3}{2}}_{16}$                                                                                                                                                                                                                                                                                                                                                                                                                                                                                                                                                                                                                                                                                                                                                                                                                                                                                                                                                                                                                                                                                                                                                                                                                                                                                                                                                                                                                                                                                                                                                                                                                                                                                                                                                                                                                                                                                                                                                                                           |
| hape: Round<br>Diameter (mm): 107<br>Diameter (in): $4\frac{2}{1_{16}}$                                                                                                                                                                                                                                                                                                                                                                                                                                                                                                                                                                                                                                                                                                                                                                                                                                                                                                                                                                                                                                                                                                                                                                                                                                                                                                                                                                                                                                                                                                                                                                                                                                                                                                                                                                                                                                                                                                                                                                                                                        |
| piameter (mm): 107<br>Diameter (in): $4^{3}$ / <sub>16</sub>                                                                                                                                                                                                                                                                                                                                                                                                                                                                                                                                                                                                                                                                                                                                                                                                                                                                                                                                                                                                                                                                                                                                                                                                                                                                                                                                                                                                                                                                                                                                                                                                                                                                                                                                                                                                                                                                                                                                                                                                                                   |
| biameter (in): 4 <sup>3</sup> / <sub>16</sub>                                                                                                                                                                                                                                                                                                                                                                                                                                                                                                                                                                                                                                                                                                                                                                                                                                                                                                                                                                                                                                                                                                                                                                                                                                                                                                                                                                                                                                                                                                                                                                                                                                                                                                                                                                                                                                                                                                                                                                                                                                                  |
|                                                                                                                                                                                                                                                                                                                                                                                                                                                                                                                                                                                                                                                                                                                                                                                                                                                                                                                                                                                                                                                                                                                                                                                                                                                                                                                                                                                                                                                                                                                                                                                                                                                                                                                                                                                                                                                                                                                                                                                                                                                                                                |
| laight (mana), 112                                                                                                                                                                                                                                                                                                                                                                                                                                                                                                                                                                                                                                                                                                                                                                                                                                                                                                                                                                                                                                                                                                                                                                                                                                                                                                                                                                                                                                                                                                                                                                                                                                                                                                                                                                                                                                                                                                                                                                                                                                                                             |
| leight (mm): 112                                                                                                                                                                                                                                                                                                                                                                                                                                                                                                                                                                                                                                                                                                                                                                                                                                                                                                                                                                                                                                                                                                                                                                                                                                                                                                                                                                                                                                                                                                                                                                                                                                                                                                                                                                                                                                                                                                                                                                                                                                                                               |
| leight (in): 4 <sup>7</sup> / <sub>16</sub>                                                                                                                                                                                                                                                                                                                                                                                                                                                                                                                                                                                                                                                                                                                                                                                                                                                                                                                                                                                                                                                                                                                                                                                                                                                                                                                                                                                                                                                                                                                                                                                                                                                                                                                                                                                                                                                                                                                                                                                                                                                    |
| eiling Thickness (mm): 10 / 12.5 / 15                                                                                                                                                                                                                                                                                                                                                                                                                                                                                                                                                                                                                                                                                                                                                                                                                                                                                                                                                                                                                                                                                                                                                                                                                                                                                                                                                                                                                                                                                                                                                                                                                                                                                                                                                                                                                                                                                                                                                                                                                                                          |
| eiling Thickness (in): 3/8 or 1/2 or 9/16                                                                                                                                                                                                                                                                                                                                                                                                                                                                                                                                                                                                                                                                                                                                                                                                                                                                                                                                                                                                                                                                                                                                                                                                                                                                                                                                                                                                                                                                                                                                                                                                                                                                                                                                                                                                                                                                                                                                                                                                                                                      |
| 1in. Recessing Depth (mm): 130                                                                                                                                                                                                                                                                                                                                                                                                                                                                                                                                                                                                                                                                                                                                                                                                                                                                                                                                                                                                                                                                                                                                                                                                                                                                                                                                                                                                                                                                                                                                                                                                                                                                                                                                                                                                                                                                                                                                                                                                                                                                 |
| Iin. Recessing Depth (in): 5 1/8                                                                                                                                                                                                                                                                                                                                                                                                                                                                                                                                                                                                                                                                                                                                                                                                                                                                                                                                                                                                                                                                                                                                                                                                                                                                                                                                                                                                                                                                                                                                                                                                                                                                                                                                                                                                                                                                                                                                                                                                                                                               |
| ight Distribution: Adjustable / Downlight                                                                                                                                                                                                                                                                                                                                                                                                                                                                                                                                                                                                                                                                                                                                                                                                                                                                                                                                                                                                                                                                                                                                                                                                                                                                                                                                                                                                                                                                                                                                                                                                                                                                                                                                                                                                                                                                                                                                                                                                                                                      |
| Veight (kg): 0.47                                                                                                                                                                                                                                                                                                                                                                                                                                                                                                                                                                                                                                                                                                                                                                                                                                                                                                                                                                                                                                                                                                                                                                                                                                                                                                                                                                                                                                                                                                                                                                                                                                                                                                                                                                                                                                                                                                                                                                                                                                                                              |
| Veight (lbs): 1.04                                                                                                                                                                                                                                                                                                                                                                                                                                                                                                                                                                                                                                                                                                                                                                                                                                                                                                                                                                                                                                                                                                                                                                                                                                                                                                                                                                                                                                                                                                                                                                                                                                                                                                                                                                                                                                                                                                                                                                                                                                                                             |
| ixture Finish: SSR / BKV / CWI / CRY / HAB / UFT / ITA / RUA / FTG / MYG /                                                                                                                                                                                                                                                                                                                                                                                                                                                                                                                                                                                                                                                                                                                                                                                                                                                                                                                                                                                                                                                                                                                                                                                                                                                                                                                                                                                                                                                                                                                                                                                                                                                                                                                                                                                                                                                                                                                                                                                                                     |
| OD / PUS / FRO / FUP / KIA / POP / BLS / SPG / MEY / GOH / GUM / CHC /                                                                                                                                                                                                                                                                                                                                                                                                                                                                                                                                                                                                                                                                                                                                                                                                                                                                                                                                                                                                                                                                                                                                                                                                                                                                                                                                                                                                                                                                                                                                                                                                                                                                                                                                                                                                                                                                                                                                                                                                                         |
| OM / ABZ / JAG / OBR / MOS / ROR                                                                                                                                                                                                                                                                                                                                                                                                                                                                                                                                                                                                                                                                                                                                                                                                                                                                                                                                                                                                                                                                                                                                                                                                                                                                                                                                                                                                                                                                                                                                                                                                                                                                                                                                                                                                                                                                                                                                                                                                                                                               |
| ixture Material: Aluminum Die Cast                                                                                                                                                                                                                                                                                                                                                                                                                                                                                                                                                                                                                                                                                                                                                                                                                                                                                                                                                                                                                                                                                                                                                                                                                                                                                                                                                                                                                                                                                                                                                                                                                                                                                                                                                                                                                                                                                                                                                                                                                                                             |
| ut-out Measurements: 98mm / 3 7/8"                                                                                                                                                                                                                                                                                                                                                                                                                                                                                                                                                                                                                                                                                                                                                                                                                                                                                                                                                                                                                                                                                                                                                                                                                                                                                                                                                                                                                                                                                                                                                                                                                                                                                                                                                                                                                                                                                                                                                                                                                                                             |
| LECTRICAL                                                                                                                                                                                                                                                                                                                                                                                                                                                                                                                                                                                                                                                                                                                                                                                                                                                                                                                                                                                                                                                                                                                                                                                                                                                                                                                                                                                                                                                                                                                                                                                                                                                                                                                                                                                                                                                                                                                                                                                                                                                                                      |