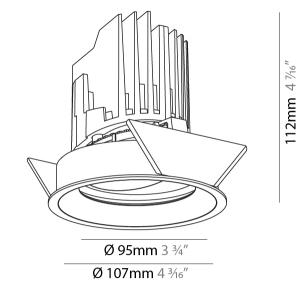

### GENERAL

| Series: Bioniq                                                                                                                                         |
|--------------------------------------------------------------------------------------------------------------------------------------------------------|
| Subseries: Bioniq Round Adjustable                                                                                                                     |
| Brand: Prolicht                                                                                                                                        |
| Division: Architectural                                                                                                                                |
| Mounting Type: Recessed                                                                                                                                |
| Mounting Location: Ceiling                                                                                                                             |
| Subcategory: Downlight                                                                                                                                 |
| PHYSICAL                                                                                                                                               |
| Shape: Round                                                                                                                                           |
| Diameter (mm): 107                                                                                                                                     |
| Diameter (in): 4 <sup>3</sup> / <sub>16</sub>                                                                                                          |
| Height (mm): 112                                                                                                                                       |
| Height (in): 4 <sup>7</sup> / <sub>16</sub>                                                                                                            |
| Ceiling Thickness (mm): 10 / 12.5 / 15                                                                                                                 |
| Ceiling Thickness (in): 3/8 or 1/2 or 9/16                                                                                                             |
| Min. Recessing Depth (mm): 130                                                                                                                         |
| Min. Recessing Depth (in): 5 1/8                                                                                                                       |
| Light Distribution: Adjustable / Downlight                                                                                                             |
| Weight (kg): 0.47                                                                                                                                      |
| Weight (lbs): 1.04                                                                                                                                     |
| Fixture Finish: SSR / BKV / CWI / CRY / HAB / UFT / ITA / RUA / FTG / MYG /<br>LOD / PUS / FRO / FUP / KIA / POP / BLS / SPG / MEY / GOH / GUM / CHC / |
| COM / ABZ / JAG / OBR / MOS / ROR                                                                                                                      |
| Fixture Material: Aluminum Die Cast                                                                                                                    |
| Cut-out Measurements: 98mm / 3 7/8"                                                                                                                    |
| ELECTRICAL                                                                                                                                             |
| Lamp Type: LED (Zhaga Standard)                                                                                                                        |
| Input Wattage (W): 13.2 / 16.5                                                                                                                         |
| Total Output Wattage (W): 12 / 15                                                                                                                      |

### GENERAL

| eries: Bioniq ubseries: Bioniq Round Adjustable trand: Prolicht vivision: Architectural Aounting Type: Recessed Aounting Location: Ceiling ubcategory: Downlight VHYSICAL whape: Round viameter (mm): 107 viameter (in): 4 $\frac{3}{16}$                                                                                                                                                                                                                                                                                                                                                                                                                                                                                                                                                                                                                                                                                                                                                                                                                                                                                                                                                                                                                                                                                                                                                                                                                                                                                                                                                                                                                                                                                                                                                                                                                                                                                                                                                                                                                                                      |
|------------------------------------------------------------------------------------------------------------------------------------------------------------------------------------------------------------------------------------------------------------------------------------------------------------------------------------------------------------------------------------------------------------------------------------------------------------------------------------------------------------------------------------------------------------------------------------------------------------------------------------------------------------------------------------------------------------------------------------------------------------------------------------------------------------------------------------------------------------------------------------------------------------------------------------------------------------------------------------------------------------------------------------------------------------------------------------------------------------------------------------------------------------------------------------------------------------------------------------------------------------------------------------------------------------------------------------------------------------------------------------------------------------------------------------------------------------------------------------------------------------------------------------------------------------------------------------------------------------------------------------------------------------------------------------------------------------------------------------------------------------------------------------------------------------------------------------------------------------------------------------------------------------------------------------------------------------------------------------------------------------------------------------------------------------------------------------------------|
| brand: Prolicht<br>bivision: Architectural<br>founting Type: Recessed<br>founting Location: Ceiling<br>ubcategory: Downlight<br><b>PHYSICAL</b><br>biameter (mm): 107<br>biameter (in): $4^{3}/_{16}$                                                                                                                                                                                                                                                                                                                                                                                                                                                                                                                                                                                                                                                                                                                                                                                                                                                                                                                                                                                                                                                                                                                                                                                                                                                                                                                                                                                                                                                                                                                                                                                                                                                                                                                                                                                                                                                                                          |
| Non-Nick Product Produ |
| Aounting Type: Recessed<br>Aounting Location: Ceiling<br>Jubcategory: Downlight<br>PHYSICAL<br>Johape: Round<br>Diameter (mm): 107<br>Diameter (in): 4 $\frac{3}{2}_{16}$                                                                                                                                                                                                                                                                                                                                                                                                                                                                                                                                                                                                                                                                                                                                                                                                                                                                                                                                                                                                                                                                                                                                                                                                                                                                                                                                                                                                                                                                                                                                                                                                                                                                                                                                                                                                                                                                                                                      |
| Hounting Location: Ceiling         ubcategory: Downlight         PHYSICAL         whape: Round         viameter (mm): 107         viameter (in): 4 $\frac{2}{16}$                                                                                                                                                                                                                                                                                                                                                                                                                                                                                                                                                                                                                                                                                                                                                                                                                                                                                                                                                                                                                                                                                                                                                                                                                                                                                                                                                                                                                                                                                                                                                                                                                                                                                                                                                                                                                                                                                                                              |
| ubcategory: Downlight         PHYSICAL         shape: Round         viameter (mm): 107         viameter (in): $4^{3}/_{16}$                                                                                                                                                                                                                                                                                                                                                                                                                                                                                                                                                                                                                                                                                                                                                                                                                                                                                                                                                                                                                                                                                                                                                                                                                                                                                                                                                                                                                                                                                                                                                                                                                                                                                                                                                                                                                                                                                                                                                                    |
| <b>HYSICAL</b> shape: Round         viameter (mm): 107         viameter (in): $4^{\frac{3}{2}}_{16}$                                                                                                                                                                                                                                                                                                                                                                                                                                                                                                                                                                                                                                                                                                                                                                                                                                                                                                                                                                                                                                                                                                                                                                                                                                                                                                                                                                                                                                                                                                                                                                                                                                                                                                                                                                                                                                                                                                                                                                                           |
| hape: Round<br>Diameter (mm): 107<br>Diameter (in): $4\frac{2}{1_{16}}$                                                                                                                                                                                                                                                                                                                                                                                                                                                                                                                                                                                                                                                                                                                                                                                                                                                                                                                                                                                                                                                                                                                                                                                                                                                                                                                                                                                                                                                                                                                                                                                                                                                                                                                                                                                                                                                                                                                                                                                                                        |
| piameter (mm): 107<br>Diameter (in): $4^{3}$ / <sub>16</sub>                                                                                                                                                                                                                                                                                                                                                                                                                                                                                                                                                                                                                                                                                                                                                                                                                                                                                                                                                                                                                                                                                                                                                                                                                                                                                                                                                                                                                                                                                                                                                                                                                                                                                                                                                                                                                                                                                                                                                                                                                                   |
| biameter (in): 4 <sup>3</sup> / <sub>16</sub>                                                                                                                                                                                                                                                                                                                                                                                                                                                                                                                                                                                                                                                                                                                                                                                                                                                                                                                                                                                                                                                                                                                                                                                                                                                                                                                                                                                                                                                                                                                                                                                                                                                                                                                                                                                                                                                                                                                                                                                                                                                  |
|                                                                                                                                                                                                                                                                                                                                                                                                                                                                                                                                                                                                                                                                                                                                                                                                                                                                                                                                                                                                                                                                                                                                                                                                                                                                                                                                                                                                                                                                                                                                                                                                                                                                                                                                                                                                                                                                                                                                                                                                                                                                                                |
| laight (mana), 112                                                                                                                                                                                                                                                                                                                                                                                                                                                                                                                                                                                                                                                                                                                                                                                                                                                                                                                                                                                                                                                                                                                                                                                                                                                                                                                                                                                                                                                                                                                                                                                                                                                                                                                                                                                                                                                                                                                                                                                                                                                                             |
| leight (mm): 112                                                                                                                                                                                                                                                                                                                                                                                                                                                                                                                                                                                                                                                                                                                                                                                                                                                                                                                                                                                                                                                                                                                                                                                                                                                                                                                                                                                                                                                                                                                                                                                                                                                                                                                                                                                                                                                                                                                                                                                                                                                                               |
| leight (in): 4 <sup>7</sup> / <sub>16</sub>                                                                                                                                                                                                                                                                                                                                                                                                                                                                                                                                                                                                                                                                                                                                                                                                                                                                                                                                                                                                                                                                                                                                                                                                                                                                                                                                                                                                                                                                                                                                                                                                                                                                                                                                                                                                                                                                                                                                                                                                                                                    |
| eiling Thickness (mm): 10 / 12.5 / 15                                                                                                                                                                                                                                                                                                                                                                                                                                                                                                                                                                                                                                                                                                                                                                                                                                                                                                                                                                                                                                                                                                                                                                                                                                                                                                                                                                                                                                                                                                                                                                                                                                                                                                                                                                                                                                                                                                                                                                                                                                                          |
| eiling Thickness (in): 3/8 or 1/2 or 9/16                                                                                                                                                                                                                                                                                                                                                                                                                                                                                                                                                                                                                                                                                                                                                                                                                                                                                                                                                                                                                                                                                                                                                                                                                                                                                                                                                                                                                                                                                                                                                                                                                                                                                                                                                                                                                                                                                                                                                                                                                                                      |
| 1in. Recessing Depth (mm): 130                                                                                                                                                                                                                                                                                                                                                                                                                                                                                                                                                                                                                                                                                                                                                                                                                                                                                                                                                                                                                                                                                                                                                                                                                                                                                                                                                                                                                                                                                                                                                                                                                                                                                                                                                                                                                                                                                                                                                                                                                                                                 |
| Iin. Recessing Depth (in): 5 1/8                                                                                                                                                                                                                                                                                                                                                                                                                                                                                                                                                                                                                                                                                                                                                                                                                                                                                                                                                                                                                                                                                                                                                                                                                                                                                                                                                                                                                                                                                                                                                                                                                                                                                                                                                                                                                                                                                                                                                                                                                                                               |
| ight Distribution: Adjustable / Downlight                                                                                                                                                                                                                                                                                                                                                                                                                                                                                                                                                                                                                                                                                                                                                                                                                                                                                                                                                                                                                                                                                                                                                                                                                                                                                                                                                                                                                                                                                                                                                                                                                                                                                                                                                                                                                                                                                                                                                                                                                                                      |
| Veight (kg): 0.47                                                                                                                                                                                                                                                                                                                                                                                                                                                                                                                                                                                                                                                                                                                                                                                                                                                                                                                                                                                                                                                                                                                                                                                                                                                                                                                                                                                                                                                                                                                                                                                                                                                                                                                                                                                                                                                                                                                                                                                                                                                                              |
| Veight (lbs): 1.04                                                                                                                                                                                                                                                                                                                                                                                                                                                                                                                                                                                                                                                                                                                                                                                                                                                                                                                                                                                                                                                                                                                                                                                                                                                                                                                                                                                                                                                                                                                                                                                                                                                                                                                                                                                                                                                                                                                                                                                                                                                                             |
| ixture Finish: SSR / BKV / CWI / CRY / HAB / UFT / ITA / RUA / FTG / MYG /                                                                                                                                                                                                                                                                                                                                                                                                                                                                                                                                                                                                                                                                                                                                                                                                                                                                                                                                                                                                                                                                                                                                                                                                                                                                                                                                                                                                                                                                                                                                                                                                                                                                                                                                                                                                                                                                                                                                                                                                                     |
| OD / PUS / FRO / FUP / KIA / POP / BLS / SPG / MEY / GOH / GUM / CHC /                                                                                                                                                                                                                                                                                                                                                                                                                                                                                                                                                                                                                                                                                                                                                                                                                                                                                                                                                                                                                                                                                                                                                                                                                                                                                                                                                                                                                                                                                                                                                                                                                                                                                                                                                                                                                                                                                                                                                                                                                         |
| OM / ABZ / JAG / OBR / MOS / ROR                                                                                                                                                                                                                                                                                                                                                                                                                                                                                                                                                                                                                                                                                                                                                                                                                                                                                                                                                                                                                                                                                                                                                                                                                                                                                                                                                                                                                                                                                                                                                                                                                                                                                                                                                                                                                                                                                                                                                                                                                                                               |
| ixture Material: Aluminum Die Cast                                                                                                                                                                                                                                                                                                                                                                                                                                                                                                                                                                                                                                                                                                                                                                                                                                                                                                                                                                                                                                                                                                                                                                                                                                                                                                                                                                                                                                                                                                                                                                                                                                                                                                                                                                                                                                                                                                                                                                                                                                                             |
| ut-out Measurements: 98mm / 3 7/8"                                                                                                                                                                                                                                                                                                                                                                                                                                                                                                                                                                                                                                                                                                                                                                                                                                                                                                                                                                                                                                                                                                                                                                                                                                                                                                                                                                                                                                                                                                                                                                                                                                                                                                                                                                                                                                                                                                                                                                                                                                                             |
| LECTRICAL                                                                                                                                                                                                                                                                                                                                                                                                                                                                                                                                                                                                                                                                                                                                                                                                                                                                                                                                                                                                                                                                                                                                                                                                                                                                                                                                                                                                                                                                                                                                                                                                                                                                                                                                                                                                                                                                                                                                                                                                                                                                                      |