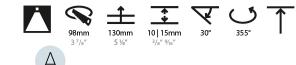

### GENERAL

| Series: Bioniq                                                                                                                                         |
|--------------------------------------------------------------------------------------------------------------------------------------------------------|
| Subseries: Bioniq Round Adjustable                                                                                                                     |
| Brand: Prolicht                                                                                                                                        |
| Division: Architectural                                                                                                                                |
| Mounting Type: Recessed                                                                                                                                |
| Mounting Location: Ceiling                                                                                                                             |
| Subcategory: Downlight                                                                                                                                 |
| PHYSICAL                                                                                                                                               |
| Shape: Round                                                                                                                                           |
| Diameter (mm): 107                                                                                                                                     |
| Diameter (in): 4 <sup>3</sup> / <sub>16</sub>                                                                                                          |
| Height (mm): 112                                                                                                                                       |
| Height (in): 4 <sup>7</sup> / <sub>16</sub>                                                                                                            |
| Ceiling Thickness (mm): 10 / 12.5 / 15                                                                                                                 |
| Ceiling Thickness (in): 3/8 or 1/2 or 9/16                                                                                                             |
| Min. Recessing Depth (mm): 130                                                                                                                         |
| Min. Recessing Depth (in): 5 1/8                                                                                                                       |
| Light Distribution: Adjustable / Downlight                                                                                                             |
| Weight (kg): 0.47                                                                                                                                      |
| Weight (lbs): 1.04                                                                                                                                     |
| Fixture Finish: SSR / BKV / CWI / CRY / HAB / UFT / ITA / RUA / FTG / MYG /<br>LOD / PUS / FRO / FUP / KIA / POP / BLS / SPG / MEY / GOH / GUM / CHC / |
| COM / ABZ / JAG / OBR / MOS / ROR                                                                                                                      |
| Fixture Material: Aluminum Die Cast                                                                                                                    |
| Cut-out Measurements: 98mm / 3 7/8"                                                                                                                    |
| ELECTRICAL                                                                                                                                             |
| Lamp Type: LED (Zhaga Standard)                                                                                                                        |
| Input Wattage (W): 13.2 / 16.5                                                                                                                         |
| Total Output Wattage (W): 12 / 15                                                                                                                      |

#### OPTICAL

Reflector°: 10 Adjustability: Rotational 355°; Tilt 30°

### GENERAL

| eries: Bioniq ubseries: Bioniq Round Adjustable trand: Prolicht vivision: Architectural Aounting Type: Recessed Aounting Location: Ceiling ubcategory: Downlight VHYSICAL whape: Round viameter (mm): 107 viameter (in): 4 $\frac{3}{16}$                                                                                                                                                                                                                                                                                                                                                                                                                                                                                                                                                                                                                                                                                                                                                                                                                                                                                                                                                                                                                                                                                                                                                                                                                                                                                                                                                                                                                                                                                                                                                                                                                                                                                                                                                                                                                                                      |
|------------------------------------------------------------------------------------------------------------------------------------------------------------------------------------------------------------------------------------------------------------------------------------------------------------------------------------------------------------------------------------------------------------------------------------------------------------------------------------------------------------------------------------------------------------------------------------------------------------------------------------------------------------------------------------------------------------------------------------------------------------------------------------------------------------------------------------------------------------------------------------------------------------------------------------------------------------------------------------------------------------------------------------------------------------------------------------------------------------------------------------------------------------------------------------------------------------------------------------------------------------------------------------------------------------------------------------------------------------------------------------------------------------------------------------------------------------------------------------------------------------------------------------------------------------------------------------------------------------------------------------------------------------------------------------------------------------------------------------------------------------------------------------------------------------------------------------------------------------------------------------------------------------------------------------------------------------------------------------------------------------------------------------------------------------------------------------------------|
| brand: Prolicht<br>bivision: Architectural<br>founting Type: Recessed<br>founting Location: Ceiling<br>ubcategory: Downlight<br><b>PHYSICAL</b><br>biameter (mm): 107<br>biameter (in): $4^{3}/_{16}$                                                                                                                                                                                                                                                                                                                                                                                                                                                                                                                                                                                                                                                                                                                                                                                                                                                                                                                                                                                                                                                                                                                                                                                                                                                                                                                                                                                                                                                                                                                                                                                                                                                                                                                                                                                                                                                                                          |
| Non-Nick Product Produ |
| Aounting Type: Recessed<br>Aounting Location: Ceiling<br>Jubcategory: Downlight<br>PHYSICAL<br>Johape: Round<br>Diameter (mm): 107<br>Diameter (in): 4 $\frac{3}{2}_{16}$                                                                                                                                                                                                                                                                                                                                                                                                                                                                                                                                                                                                                                                                                                                                                                                                                                                                                                                                                                                                                                                                                                                                                                                                                                                                                                                                                                                                                                                                                                                                                                                                                                                                                                                                                                                                                                                                                                                      |
| Hounting Location: Ceiling         ubcategory: Downlight         PHYSICAL         whape: Round         viameter (mm): 107         viameter (in): 4 $\frac{2}{16}$                                                                                                                                                                                                                                                                                                                                                                                                                                                                                                                                                                                                                                                                                                                                                                                                                                                                                                                                                                                                                                                                                                                                                                                                                                                                                                                                                                                                                                                                                                                                                                                                                                                                                                                                                                                                                                                                                                                              |
| ubcategory: Downlight         PHYSICAL         shape: Round         viameter (mm): 107         viameter (in): $4^{3}/_{16}$                                                                                                                                                                                                                                                                                                                                                                                                                                                                                                                                                                                                                                                                                                                                                                                                                                                                                                                                                                                                                                                                                                                                                                                                                                                                                                                                                                                                                                                                                                                                                                                                                                                                                                                                                                                                                                                                                                                                                                    |
| <b>HYSICAL</b> shape: Round         viameter (mm): 107         viameter (in): $4^{\frac{3}{2}}_{16}$                                                                                                                                                                                                                                                                                                                                                                                                                                                                                                                                                                                                                                                                                                                                                                                                                                                                                                                                                                                                                                                                                                                                                                                                                                                                                                                                                                                                                                                                                                                                                                                                                                                                                                                                                                                                                                                                                                                                                                                           |
| hape: Round<br>Diameter (mm): 107<br>Diameter (in): $4\frac{2}{1_{16}}$                                                                                                                                                                                                                                                                                                                                                                                                                                                                                                                                                                                                                                                                                                                                                                                                                                                                                                                                                                                                                                                                                                                                                                                                                                                                                                                                                                                                                                                                                                                                                                                                                                                                                                                                                                                                                                                                                                                                                                                                                        |
| piameter (mm): 107<br>Diameter (in): $4^{3}$ / <sub>16</sub>                                                                                                                                                                                                                                                                                                                                                                                                                                                                                                                                                                                                                                                                                                                                                                                                                                                                                                                                                                                                                                                                                                                                                                                                                                                                                                                                                                                                                                                                                                                                                                                                                                                                                                                                                                                                                                                                                                                                                                                                                                   |
| biameter (in): 4 <sup>3</sup> / <sub>16</sub>                                                                                                                                                                                                                                                                                                                                                                                                                                                                                                                                                                                                                                                                                                                                                                                                                                                                                                                                                                                                                                                                                                                                                                                                                                                                                                                                                                                                                                                                                                                                                                                                                                                                                                                                                                                                                                                                                                                                                                                                                                                  |
|                                                                                                                                                                                                                                                                                                                                                                                                                                                                                                                                                                                                                                                                                                                                                                                                                                                                                                                                                                                                                                                                                                                                                                                                                                                                                                                                                                                                                                                                                                                                                                                                                                                                                                                                                                                                                                                                                                                                                                                                                                                                                                |
| laight (mana), 112                                                                                                                                                                                                                                                                                                                                                                                                                                                                                                                                                                                                                                                                                                                                                                                                                                                                                                                                                                                                                                                                                                                                                                                                                                                                                                                                                                                                                                                                                                                                                                                                                                                                                                                                                                                                                                                                                                                                                                                                                                                                             |
| leight (mm): 112                                                                                                                                                                                                                                                                                                                                                                                                                                                                                                                                                                                                                                                                                                                                                                                                                                                                                                                                                                                                                                                                                                                                                                                                                                                                                                                                                                                                                                                                                                                                                                                                                                                                                                                                                                                                                                                                                                                                                                                                                                                                               |
| leight (in): 4 <sup>7</sup> / <sub>16</sub>                                                                                                                                                                                                                                                                                                                                                                                                                                                                                                                                                                                                                                                                                                                                                                                                                                                                                                                                                                                                                                                                                                                                                                                                                                                                                                                                                                                                                                                                                                                                                                                                                                                                                                                                                                                                                                                                                                                                                                                                                                                    |
| eiling Thickness (mm): 10 / 12.5 / 15                                                                                                                                                                                                                                                                                                                                                                                                                                                                                                                                                                                                                                                                                                                                                                                                                                                                                                                                                                                                                                                                                                                                                                                                                                                                                                                                                                                                                                                                                                                                                                                                                                                                                                                                                                                                                                                                                                                                                                                                                                                          |
| eiling Thickness (in): 3/8 or 1/2 or 9/16                                                                                                                                                                                                                                                                                                                                                                                                                                                                                                                                                                                                                                                                                                                                                                                                                                                                                                                                                                                                                                                                                                                                                                                                                                                                                                                                                                                                                                                                                                                                                                                                                                                                                                                                                                                                                                                                                                                                                                                                                                                      |
| 1in. Recessing Depth (mm): 130                                                                                                                                                                                                                                                                                                                                                                                                                                                                                                                                                                                                                                                                                                                                                                                                                                                                                                                                                                                                                                                                                                                                                                                                                                                                                                                                                                                                                                                                                                                                                                                                                                                                                                                                                                                                                                                                                                                                                                                                                                                                 |
| Iin. Recessing Depth (in): 5 1/8                                                                                                                                                                                                                                                                                                                                                                                                                                                                                                                                                                                                                                                                                                                                                                                                                                                                                                                                                                                                                                                                                                                                                                                                                                                                                                                                                                                                                                                                                                                                                                                                                                                                                                                                                                                                                                                                                                                                                                                                                                                               |
| ight Distribution: Adjustable / Downlight                                                                                                                                                                                                                                                                                                                                                                                                                                                                                                                                                                                                                                                                                                                                                                                                                                                                                                                                                                                                                                                                                                                                                                                                                                                                                                                                                                                                                                                                                                                                                                                                                                                                                                                                                                                                                                                                                                                                                                                                                                                      |
| Veight (kg): 0.47                                                                                                                                                                                                                                                                                                                                                                                                                                                                                                                                                                                                                                                                                                                                                                                                                                                                                                                                                                                                                                                                                                                                                                                                                                                                                                                                                                                                                                                                                                                                                                                                                                                                                                                                                                                                                                                                                                                                                                                                                                                                              |
| Veight (lbs): 1.04                                                                                                                                                                                                                                                                                                                                                                                                                                                                                                                                                                                                                                                                                                                                                                                                                                                                                                                                                                                                                                                                                                                                                                                                                                                                                                                                                                                                                                                                                                                                                                                                                                                                                                                                                                                                                                                                                                                                                                                                                                                                             |
| ixture Finish: SSR / BKV / CWI / CRY / HAB / UFT / ITA / RUA / FTG / MYG /                                                                                                                                                                                                                                                                                                                                                                                                                                                                                                                                                                                                                                                                                                                                                                                                                                                                                                                                                                                                                                                                                                                                                                                                                                                                                                                                                                                                                                                                                                                                                                                                                                                                                                                                                                                                                                                                                                                                                                                                                     |
| OD / PUS / FRO / FUP / KIA / POP / BLS / SPG / MEY / GOH / GUM / CHC /                                                                                                                                                                                                                                                                                                                                                                                                                                                                                                                                                                                                                                                                                                                                                                                                                                                                                                                                                                                                                                                                                                                                                                                                                                                                                                                                                                                                                                                                                                                                                                                                                                                                                                                                                                                                                                                                                                                                                                                                                         |
| OM / ABZ / JAG / OBR / MOS / ROR                                                                                                                                                                                                                                                                                                                                                                                                                                                                                                                                                                                                                                                                                                                                                                                                                                                                                                                                                                                                                                                                                                                                                                                                                                                                                                                                                                                                                                                                                                                                                                                                                                                                                                                                                                                                                                                                                                                                                                                                                                                               |
| ixture Material: Aluminum Die Cast                                                                                                                                                                                                                                                                                                                                                                                                                                                                                                                                                                                                                                                                                                                                                                                                                                                                                                                                                                                                                                                                                                                                                                                                                                                                                                                                                                                                                                                                                                                                                                                                                                                                                                                                                                                                                                                                                                                                                                                                                                                             |
| ut-out Measurements: 98mm / 3 7/8"                                                                                                                                                                                                                                                                                                                                                                                                                                                                                                                                                                                                                                                                                                                                                                                                                                                                                                                                                                                                                                                                                                                                                                                                                                                                                                                                                                                                                                                                                                                                                                                                                                                                                                                                                                                                                                                                                                                                                                                                                                                             |
| LECTRICAL                                                                                                                                                                                                                                                                                                                                                                                                                                                                                                                                                                                                                                                                                                                                                                                                                                                                                                                                                                                                                                                                                                                                                                                                                                                                                                                                                                                                                                                                                                                                                                                                                                                                                                                                                                                                                                                                                                                                                                                                                                                                                      |

#### OPTICAL

Reflector°: 10 Optic<sup>°</sup>: Lens Pack - No Lens Adjustability: Rotational 355°; Tilt 30°