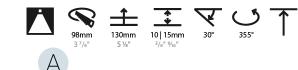

### GENERAL

| Series: Bioniq                                                                                                                                         |
|--------------------------------------------------------------------------------------------------------------------------------------------------------|
| Subseries: Bioniq Round Adjustable                                                                                                                     |
| Brand: Prolicht                                                                                                                                        |
| Division: Architectural                                                                                                                                |
| Mounting Type: Recessed                                                                                                                                |
| Mounting Location: Ceiling                                                                                                                             |
| Subcategory: Downlight                                                                                                                                 |
| PHYSICAL                                                                                                                                               |
| Shape: Round                                                                                                                                           |
| Diameter (mm): 107                                                                                                                                     |
| Diameter (in): 4 <sup>3</sup> / <sub>16</sub>                                                                                                          |
| Height (mm): 112                                                                                                                                       |
| Height (in): 4 <sup>7</sup> / <sub>16</sub>                                                                                                            |
| Ceiling Thickness (mm): 10 / 12.5 / 15                                                                                                                 |
| Ceiling Thickness (in): 3/8 or 1/2 or 9/16                                                                                                             |
| Min. Recessing Depth (mm): 130                                                                                                                         |
| Min. Recessing Depth (in): 5 1/8                                                                                                                       |
| Light Distribution: Adjustable / Downlight                                                                                                             |
| Weight (kg): 0.47                                                                                                                                      |
| Weight (lbs): 1.04                                                                                                                                     |
| Fixture Finish: SSR / BKV / CWI / CRY / HAB / UFT / ITA / RUA / FTG / MYG /<br>LOD / PUS / FRO / FUP / KIA / POP / BLS / SPG / MEY / GOH / GUM / CHC / |
| COM / ABZ / JAG / OBR / MOS / ROR                                                                                                                      |
| Fixture Material: Aluminum Die Cast                                                                                                                    |
| Cut-out Measurements: 98mm / 3 7/8"                                                                                                                    |
| ELECTRICAL                                                                                                                                             |
| Lamp Type: LED (Zhaga Standard)                                                                                                                        |
| Input Wattage (W): 13.2 / 16.5                                                                                                                         |
| Total Output Wattage (W): 12 / 15                                                                                                                      |

#### OPTICAL

Reflector°: 10 Adjustability: Rotational 355°; Tilt 30°

### GENERAL

| eries: Bioniq ubseries: Bioniq Round Adjustable trand: Prolicht vivision: Architectural Aounting Type: Recessed Aounting Location: Ceiling ubcategory: Downlight VHYSICAL whape: Round viameter (mm): 107 viameter (in): 4 $\frac{3}{16}$                                                                                                                                                                                                                                                                                                                                                                                                                                                                                                                                                                                                                                                                                                                                                                                                                                                                                                                                                                                                                                                                                                                                                                                                                                                                                                                                                                                                                                                                                                                                                                                                                                                                                                                                                                                                                                                      |
|------------------------------------------------------------------------------------------------------------------------------------------------------------------------------------------------------------------------------------------------------------------------------------------------------------------------------------------------------------------------------------------------------------------------------------------------------------------------------------------------------------------------------------------------------------------------------------------------------------------------------------------------------------------------------------------------------------------------------------------------------------------------------------------------------------------------------------------------------------------------------------------------------------------------------------------------------------------------------------------------------------------------------------------------------------------------------------------------------------------------------------------------------------------------------------------------------------------------------------------------------------------------------------------------------------------------------------------------------------------------------------------------------------------------------------------------------------------------------------------------------------------------------------------------------------------------------------------------------------------------------------------------------------------------------------------------------------------------------------------------------------------------------------------------------------------------------------------------------------------------------------------------------------------------------------------------------------------------------------------------------------------------------------------------------------------------------------------------|
| brand: Prolicht<br>bivision: Architectural<br>founting Type: Recessed<br>founting Location: Ceiling<br>ubcategory: Downlight<br><b>PHYSICAL</b><br>biameter (mm): 107<br>biameter (in): $4^{3}/_{16}$                                                                                                                                                                                                                                                                                                                                                                                                                                                                                                                                                                                                                                                                                                                                                                                                                                                                                                                                                                                                                                                                                                                                                                                                                                                                                                                                                                                                                                                                                                                                                                                                                                                                                                                                                                                                                                                                                          |
| Non-Nick Product Produ |
| Aounting Type: Recessed<br>Aounting Location: Ceiling<br>Jubcategory: Downlight<br>PHYSICAL<br>Johape: Round<br>Diameter (mm): 107<br>Diameter (in): 4 $\frac{3}{2}_{16}$                                                                                                                                                                                                                                                                                                                                                                                                                                                                                                                                                                                                                                                                                                                                                                                                                                                                                                                                                                                                                                                                                                                                                                                                                                                                                                                                                                                                                                                                                                                                                                                                                                                                                                                                                                                                                                                                                                                      |
| Hounting Location: Ceiling         ubcategory: Downlight         PHYSICAL         whape: Round         viameter (mm): 107         viameter (in): 4 $\frac{2}{16}$                                                                                                                                                                                                                                                                                                                                                                                                                                                                                                                                                                                                                                                                                                                                                                                                                                                                                                                                                                                                                                                                                                                                                                                                                                                                                                                                                                                                                                                                                                                                                                                                                                                                                                                                                                                                                                                                                                                              |
| ubcategory: Downlight         PHYSICAL         shape: Round         viameter (mm): 107         viameter (in): $4^{3}/_{16}$                                                                                                                                                                                                                                                                                                                                                                                                                                                                                                                                                                                                                                                                                                                                                                                                                                                                                                                                                                                                                                                                                                                                                                                                                                                                                                                                                                                                                                                                                                                                                                                                                                                                                                                                                                                                                                                                                                                                                                    |
| <b>HYSICAL</b> shape: Round         viameter (mm): 107         viameter (in): $4^{\frac{3}{2}}_{16}$                                                                                                                                                                                                                                                                                                                                                                                                                                                                                                                                                                                                                                                                                                                                                                                                                                                                                                                                                                                                                                                                                                                                                                                                                                                                                                                                                                                                                                                                                                                                                                                                                                                                                                                                                                                                                                                                                                                                                                                           |
| hape: Round<br>Diameter (mm): 107<br>Diameter (in): $4\frac{2}{1_{16}}$                                                                                                                                                                                                                                                                                                                                                                                                                                                                                                                                                                                                                                                                                                                                                                                                                                                                                                                                                                                                                                                                                                                                                                                                                                                                                                                                                                                                                                                                                                                                                                                                                                                                                                                                                                                                                                                                                                                                                                                                                        |
| piameter (mm): 107<br>Diameter (in): $4^{3}$ / <sub>16</sub>                                                                                                                                                                                                                                                                                                                                                                                                                                                                                                                                                                                                                                                                                                                                                                                                                                                                                                                                                                                                                                                                                                                                                                                                                                                                                                                                                                                                                                                                                                                                                                                                                                                                                                                                                                                                                                                                                                                                                                                                                                   |
| biameter (in): 4 <sup>3</sup> / <sub>16</sub>                                                                                                                                                                                                                                                                                                                                                                                                                                                                                                                                                                                                                                                                                                                                                                                                                                                                                                                                                                                                                                                                                                                                                                                                                                                                                                                                                                                                                                                                                                                                                                                                                                                                                                                                                                                                                                                                                                                                                                                                                                                  |
|                                                                                                                                                                                                                                                                                                                                                                                                                                                                                                                                                                                                                                                                                                                                                                                                                                                                                                                                                                                                                                                                                                                                                                                                                                                                                                                                                                                                                                                                                                                                                                                                                                                                                                                                                                                                                                                                                                                                                                                                                                                                                                |
| laight (mana), 112                                                                                                                                                                                                                                                                                                                                                                                                                                                                                                                                                                                                                                                                                                                                                                                                                                                                                                                                                                                                                                                                                                                                                                                                                                                                                                                                                                                                                                                                                                                                                                                                                                                                                                                                                                                                                                                                                                                                                                                                                                                                             |
| leight (mm): 112                                                                                                                                                                                                                                                                                                                                                                                                                                                                                                                                                                                                                                                                                                                                                                                                                                                                                                                                                                                                                                                                                                                                                                                                                                                                                                                                                                                                                                                                                                                                                                                                                                                                                                                                                                                                                                                                                                                                                                                                                                                                               |
| leight (in): 4 <sup>7</sup> / <sub>16</sub>                                                                                                                                                                                                                                                                                                                                                                                                                                                                                                                                                                                                                                                                                                                                                                                                                                                                                                                                                                                                                                                                                                                                                                                                                                                                                                                                                                                                                                                                                                                                                                                                                                                                                                                                                                                                                                                                                                                                                                                                                                                    |
| eiling Thickness (mm): 10 / 12.5 / 15                                                                                                                                                                                                                                                                                                                                                                                                                                                                                                                                                                                                                                                                                                                                                                                                                                                                                                                                                                                                                                                                                                                                                                                                                                                                                                                                                                                                                                                                                                                                                                                                                                                                                                                                                                                                                                                                                                                                                                                                                                                          |
| eiling Thickness (in): 3/8 or 1/2 or 9/16                                                                                                                                                                                                                                                                                                                                                                                                                                                                                                                                                                                                                                                                                                                                                                                                                                                                                                                                                                                                                                                                                                                                                                                                                                                                                                                                                                                                                                                                                                                                                                                                                                                                                                                                                                                                                                                                                                                                                                                                                                                      |
| 1in. Recessing Depth (mm): 130                                                                                                                                                                                                                                                                                                                                                                                                                                                                                                                                                                                                                                                                                                                                                                                                                                                                                                                                                                                                                                                                                                                                                                                                                                                                                                                                                                                                                                                                                                                                                                                                                                                                                                                                                                                                                                                                                                                                                                                                                                                                 |
| Iin. Recessing Depth (in): 5 1/8                                                                                                                                                                                                                                                                                                                                                                                                                                                                                                                                                                                                                                                                                                                                                                                                                                                                                                                                                                                                                                                                                                                                                                                                                                                                                                                                                                                                                                                                                                                                                                                                                                                                                                                                                                                                                                                                                                                                                                                                                                                               |
| ight Distribution: Adjustable / Downlight                                                                                                                                                                                                                                                                                                                                                                                                                                                                                                                                                                                                                                                                                                                                                                                                                                                                                                                                                                                                                                                                                                                                                                                                                                                                                                                                                                                                                                                                                                                                                                                                                                                                                                                                                                                                                                                                                                                                                                                                                                                      |
| Veight (kg): 0.47                                                                                                                                                                                                                                                                                                                                                                                                                                                                                                                                                                                                                                                                                                                                                                                                                                                                                                                                                                                                                                                                                                                                                                                                                                                                                                                                                                                                                                                                                                                                                                                                                                                                                                                                                                                                                                                                                                                                                                                                                                                                              |
| Veight (lbs): 1.04                                                                                                                                                                                                                                                                                                                                                                                                                                                                                                                                                                                                                                                                                                                                                                                                                                                                                                                                                                                                                                                                                                                                                                                                                                                                                                                                                                                                                                                                                                                                                                                                                                                                                                                                                                                                                                                                                                                                                                                                                                                                             |
| ixture Finish: SSR / BKV / CWI / CRY / HAB / UFT / ITA / RUA / FTG / MYG /                                                                                                                                                                                                                                                                                                                                                                                                                                                                                                                                                                                                                                                                                                                                                                                                                                                                                                                                                                                                                                                                                                                                                                                                                                                                                                                                                                                                                                                                                                                                                                                                                                                                                                                                                                                                                                                                                                                                                                                                                     |
| OD / PUS / FRO / FUP / KIA / POP / BLS / SPG / MEY / GOH / GUM / CHC /                                                                                                                                                                                                                                                                                                                                                                                                                                                                                                                                                                                                                                                                                                                                                                                                                                                                                                                                                                                                                                                                                                                                                                                                                                                                                                                                                                                                                                                                                                                                                                                                                                                                                                                                                                                                                                                                                                                                                                                                                         |
| OM / ABZ / JAG / OBR / MOS / ROR                                                                                                                                                                                                                                                                                                                                                                                                                                                                                                                                                                                                                                                                                                                                                                                                                                                                                                                                                                                                                                                                                                                                                                                                                                                                                                                                                                                                                                                                                                                                                                                                                                                                                                                                                                                                                                                                                                                                                                                                                                                               |
| ixture Material: Aluminum Die Cast                                                                                                                                                                                                                                                                                                                                                                                                                                                                                                                                                                                                                                                                                                                                                                                                                                                                                                                                                                                                                                                                                                                                                                                                                                                                                                                                                                                                                                                                                                                                                                                                                                                                                                                                                                                                                                                                                                                                                                                                                                                             |
| ut-out Measurements: 98mm / 3 7/8"                                                                                                                                                                                                                                                                                                                                                                                                                                                                                                                                                                                                                                                                                                                                                                                                                                                                                                                                                                                                                                                                                                                                                                                                                                                                                                                                                                                                                                                                                                                                                                                                                                                                                                                                                                                                                                                                                                                                                                                                                                                             |
| LECTRICAL                                                                                                                                                                                                                                                                                                                                                                                                                                                                                                                                                                                                                                                                                                                                                                                                                                                                                                                                                                                                                                                                                                                                                                                                                                                                                                                                                                                                                                                                                                                                                                                                                                                                                                                                                                                                                                                                                                                                                                                                                                                                                      |

#### OPTICAL

Reflector°: 10 Optic<sup>°</sup>: Lens Pack - No Lens Adjustability: Rotational 355°; Tilt 30°