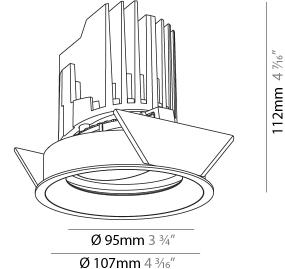

### GENERAL

| Series: Bioniq                                                                                                                                         |
|--------------------------------------------------------------------------------------------------------------------------------------------------------|
| Subseries: Bioniq Round Adjustable                                                                                                                     |
| Brand: Prolicht                                                                                                                                        |
| Division: Architectural                                                                                                                                |
| Mounting Type: Recessed                                                                                                                                |
| Mounting Location: Ceiling                                                                                                                             |
| Subcategory: Downlight                                                                                                                                 |
| PHYSICAL                                                                                                                                               |
| Shape: Round                                                                                                                                           |
| Diameter (mm): 107                                                                                                                                     |
| Diameter (in): 4 <sup>3</sup> / <sub>16</sub>                                                                                                          |
| Height (mm): 112                                                                                                                                       |
| Height (in): 4 <sup>7</sup> / <sub>16</sub>                                                                                                            |
| Ceiling Thickness (mm): 10 / 12.5 / 15                                                                                                                 |
| Ceiling Thickness (in): 3/8 or 1/2 or 9/16                                                                                                             |
| Min. Recessing Depth (mm): 130                                                                                                                         |
| Min. Recessing Depth (in): 5 1/8                                                                                                                       |
| Light Distribution: Adjustable / Downlight                                                                                                             |
| Weight (kg): 0.47                                                                                                                                      |
| Weight (lbs): 1.04                                                                                                                                     |
| Fixture Finish: SSR / BKV / CWI / CRY / HAB / UFT / ITA / RUA / FTG / MYG /<br>LOD / PUS / FRO / FUP / KIA / POP / BLS / SPG / MEY / GOH / GUM / CHC / |
| COM / ABZ / JAG / OBR / MOS / ROR                                                                                                                      |
| Fixture Material: Aluminum Die Cast                                                                                                                    |
| Cut-out Measurements: 98mm / 3 7/8"                                                                                                                    |
| ELECTRICAL                                                                                                                                             |
| Lamp Type: LED (Zhaga Standard)                                                                                                                        |
| Input Wattage (W): 13.2 / 16.5                                                                                                                         |
| Total Output Wattage (W): 12 / 15                                                                                                                      |

### GENERAL

| eries: Bioniq ubseries: Bioniq Round Adjustable trand: Prolicht vivision: Architectural Aounting Type: Recessed Aounting Location: Ceiling ubcategory: Downlight VHYSICAL whape: Round viameter (mm): 107 viameter (in): 4 $\frac{3}{16}$                                                                                                                                                                                                                                                                                                                                                                                                                                                                                                                                                                                                                                                                                                                                                                                                                                                                                                                                                                                                                                                                                                                                                                                                                                                                                                                                                                                                                                                                                                                                                                                                                                                                                                                                                                                                                                                      |
|------------------------------------------------------------------------------------------------------------------------------------------------------------------------------------------------------------------------------------------------------------------------------------------------------------------------------------------------------------------------------------------------------------------------------------------------------------------------------------------------------------------------------------------------------------------------------------------------------------------------------------------------------------------------------------------------------------------------------------------------------------------------------------------------------------------------------------------------------------------------------------------------------------------------------------------------------------------------------------------------------------------------------------------------------------------------------------------------------------------------------------------------------------------------------------------------------------------------------------------------------------------------------------------------------------------------------------------------------------------------------------------------------------------------------------------------------------------------------------------------------------------------------------------------------------------------------------------------------------------------------------------------------------------------------------------------------------------------------------------------------------------------------------------------------------------------------------------------------------------------------------------------------------------------------------------------------------------------------------------------------------------------------------------------------------------------------------------------|
| brand: Prolicht<br>bivision: Architectural<br>founting Type: Recessed<br>founting Location: Ceiling<br>ubcategory: Downlight<br><b>PHYSICAL</b><br>biameter (mm): 107<br>biameter (in): $4^{3}/_{16}$                                                                                                                                                                                                                                                                                                                                                                                                                                                                                                                                                                                                                                                                                                                                                                                                                                                                                                                                                                                                                                                                                                                                                                                                                                                                                                                                                                                                                                                                                                                                                                                                                                                                                                                                                                                                                                                                                          |
| Non-Nick Product Produ |
| Aounting Type: Recessed<br>Aounting Location: Ceiling<br>Jubcategory: Downlight<br>PHYSICAL<br>Johape: Round<br>Diameter (mm): 107<br>Diameter (in): 4 $\frac{3}{2}_{16}$                                                                                                                                                                                                                                                                                                                                                                                                                                                                                                                                                                                                                                                                                                                                                                                                                                                                                                                                                                                                                                                                                                                                                                                                                                                                                                                                                                                                                                                                                                                                                                                                                                                                                                                                                                                                                                                                                                                      |
| Hounting Location: Ceiling         ubcategory: Downlight         PHYSICAL         whape: Round         viameter (mm): 107         viameter (in): 4 $\frac{2}{16}$                                                                                                                                                                                                                                                                                                                                                                                                                                                                                                                                                                                                                                                                                                                                                                                                                                                                                                                                                                                                                                                                                                                                                                                                                                                                                                                                                                                                                                                                                                                                                                                                                                                                                                                                                                                                                                                                                                                              |
| ubcategory: Downlight         PHYSICAL         shape: Round         viameter (mm): 107         viameter (in): $4^{3}/_{16}$                                                                                                                                                                                                                                                                                                                                                                                                                                                                                                                                                                                                                                                                                                                                                                                                                                                                                                                                                                                                                                                                                                                                                                                                                                                                                                                                                                                                                                                                                                                                                                                                                                                                                                                                                                                                                                                                                                                                                                    |
| <b>HYSICAL</b> shape: Round         viameter (mm): 107         viameter (in): $4^{\frac{3}{2}}_{16}$                                                                                                                                                                                                                                                                                                                                                                                                                                                                                                                                                                                                                                                                                                                                                                                                                                                                                                                                                                                                                                                                                                                                                                                                                                                                                                                                                                                                                                                                                                                                                                                                                                                                                                                                                                                                                                                                                                                                                                                           |
| hape: Round<br>Diameter (mm): 107<br>Diameter (in): $4\frac{2}{1_{16}}$                                                                                                                                                                                                                                                                                                                                                                                                                                                                                                                                                                                                                                                                                                                                                                                                                                                                                                                                                                                                                                                                                                                                                                                                                                                                                                                                                                                                                                                                                                                                                                                                                                                                                                                                                                                                                                                                                                                                                                                                                        |
| piameter (mm): 107<br>Diameter (in): $4^{3}$ / <sub>16</sub>                                                                                                                                                                                                                                                                                                                                                                                                                                                                                                                                                                                                                                                                                                                                                                                                                                                                                                                                                                                                                                                                                                                                                                                                                                                                                                                                                                                                                                                                                                                                                                                                                                                                                                                                                                                                                                                                                                                                                                                                                                   |
| biameter (in): 4 <sup>3</sup> / <sub>16</sub>                                                                                                                                                                                                                                                                                                                                                                                                                                                                                                                                                                                                                                                                                                                                                                                                                                                                                                                                                                                                                                                                                                                                                                                                                                                                                                                                                                                                                                                                                                                                                                                                                                                                                                                                                                                                                                                                                                                                                                                                                                                  |
|                                                                                                                                                                                                                                                                                                                                                                                                                                                                                                                                                                                                                                                                                                                                                                                                                                                                                                                                                                                                                                                                                                                                                                                                                                                                                                                                                                                                                                                                                                                                                                                                                                                                                                                                                                                                                                                                                                                                                                                                                                                                                                |
| laight (mana), 112                                                                                                                                                                                                                                                                                                                                                                                                                                                                                                                                                                                                                                                                                                                                                                                                                                                                                                                                                                                                                                                                                                                                                                                                                                                                                                                                                                                                                                                                                                                                                                                                                                                                                                                                                                                                                                                                                                                                                                                                                                                                             |
| leight (mm): 112                                                                                                                                                                                                                                                                                                                                                                                                                                                                                                                                                                                                                                                                                                                                                                                                                                                                                                                                                                                                                                                                                                                                                                                                                                                                                                                                                                                                                                                                                                                                                                                                                                                                                                                                                                                                                                                                                                                                                                                                                                                                               |
| leight (in): 4 <sup>7</sup> / <sub>16</sub>                                                                                                                                                                                                                                                                                                                                                                                                                                                                                                                                                                                                                                                                                                                                                                                                                                                                                                                                                                                                                                                                                                                                                                                                                                                                                                                                                                                                                                                                                                                                                                                                                                                                                                                                                                                                                                                                                                                                                                                                                                                    |
| eiling Thickness (mm): 10 / 12.5 / 15                                                                                                                                                                                                                                                                                                                                                                                                                                                                                                                                                                                                                                                                                                                                                                                                                                                                                                                                                                                                                                                                                                                                                                                                                                                                                                                                                                                                                                                                                                                                                                                                                                                                                                                                                                                                                                                                                                                                                                                                                                                          |
| eiling Thickness (in): 3/8 or 1/2 or 9/16                                                                                                                                                                                                                                                                                                                                                                                                                                                                                                                                                                                                                                                                                                                                                                                                                                                                                                                                                                                                                                                                                                                                                                                                                                                                                                                                                                                                                                                                                                                                                                                                                                                                                                                                                                                                                                                                                                                                                                                                                                                      |
| 1in. Recessing Depth (mm): 130                                                                                                                                                                                                                                                                                                                                                                                                                                                                                                                                                                                                                                                                                                                                                                                                                                                                                                                                                                                                                                                                                                                                                                                                                                                                                                                                                                                                                                                                                                                                                                                                                                                                                                                                                                                                                                                                                                                                                                                                                                                                 |
| Iin. Recessing Depth (in): 5 1/8                                                                                                                                                                                                                                                                                                                                                                                                                                                                                                                                                                                                                                                                                                                                                                                                                                                                                                                                                                                                                                                                                                                                                                                                                                                                                                                                                                                                                                                                                                                                                                                                                                                                                                                                                                                                                                                                                                                                                                                                                                                               |
| ight Distribution: Adjustable / Downlight                                                                                                                                                                                                                                                                                                                                                                                                                                                                                                                                                                                                                                                                                                                                                                                                                                                                                                                                                                                                                                                                                                                                                                                                                                                                                                                                                                                                                                                                                                                                                                                                                                                                                                                                                                                                                                                                                                                                                                                                                                                      |
| Veight (kg): 0.47                                                                                                                                                                                                                                                                                                                                                                                                                                                                                                                                                                                                                                                                                                                                                                                                                                                                                                                                                                                                                                                                                                                                                                                                                                                                                                                                                                                                                                                                                                                                                                                                                                                                                                                                                                                                                                                                                                                                                                                                                                                                              |
| Veight (lbs): 1.04                                                                                                                                                                                                                                                                                                                                                                                                                                                                                                                                                                                                                                                                                                                                                                                                                                                                                                                                                                                                                                                                                                                                                                                                                                                                                                                                                                                                                                                                                                                                                                                                                                                                                                                                                                                                                                                                                                                                                                                                                                                                             |
| ixture Finish: SSR / BKV / CWI / CRY / HAB / UFT / ITA / RUA / FTG / MYG /                                                                                                                                                                                                                                                                                                                                                                                                                                                                                                                                                                                                                                                                                                                                                                                                                                                                                                                                                                                                                                                                                                                                                                                                                                                                                                                                                                                                                                                                                                                                                                                                                                                                                                                                                                                                                                                                                                                                                                                                                     |
| OD / PUS / FRO / FUP / KIA / POP / BLS / SPG / MEY / GOH / GUM / CHC /                                                                                                                                                                                                                                                                                                                                                                                                                                                                                                                                                                                                                                                                                                                                                                                                                                                                                                                                                                                                                                                                                                                                                                                                                                                                                                                                                                                                                                                                                                                                                                                                                                                                                                                                                                                                                                                                                                                                                                                                                         |
| OM / ABZ / JAG / OBR / MOS / ROR                                                                                                                                                                                                                                                                                                                                                                                                                                                                                                                                                                                                                                                                                                                                                                                                                                                                                                                                                                                                                                                                                                                                                                                                                                                                                                                                                                                                                                                                                                                                                                                                                                                                                                                                                                                                                                                                                                                                                                                                                                                               |
| ixture Material: Aluminum Die Cast                                                                                                                                                                                                                                                                                                                                                                                                                                                                                                                                                                                                                                                                                                                                                                                                                                                                                                                                                                                                                                                                                                                                                                                                                                                                                                                                                                                                                                                                                                                                                                                                                                                                                                                                                                                                                                                                                                                                                                                                                                                             |
| ut-out Measurements: 98mm / 3 7/8"                                                                                                                                                                                                                                                                                                                                                                                                                                                                                                                                                                                                                                                                                                                                                                                                                                                                                                                                                                                                                                                                                                                                                                                                                                                                                                                                                                                                                                                                                                                                                                                                                                                                                                                                                                                                                                                                                                                                                                                                                                                             |
| LECTRICAL                                                                                                                                                                                                                                                                                                                                                                                                                                                                                                                                                                                                                                                                                                                                                                                                                                                                                                                                                                                                                                                                                                                                                                                                                                                                                                                                                                                                                                                                                                                                                                                                                                                                                                                                                                                                                                                                                                                                                                                                                                                                                      |