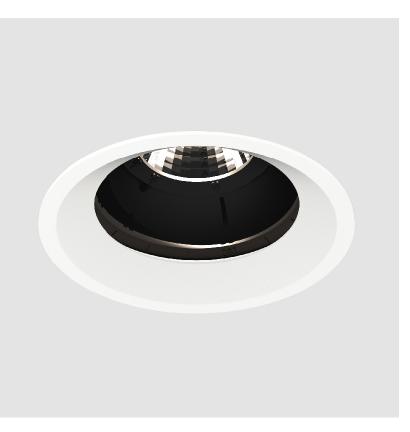

### **BIONIQ ROUND ADJUSTABLE RECESSED**

### A35224-

Color Finishes base number Temperature (Diamond)

1. To build a product code in our configurator select the specify button on the base model # product page

2. To build a manual product code on this datasheet choose from the options listed below in blue font and add the suffix to the base model #