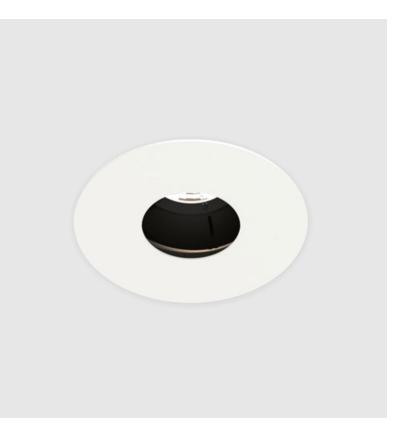

### **BIONIQ ROUND ADJUSTABLE RECESSED**

### GENERAL

| Series: Bioniq                                                                                                                                         |
|--------------------------------------------------------------------------------------------------------------------------------------------------------|
| Subseries: Bioniq Round Adjustable                                                                                                                     |
| Brand: Prolicht                                                                                                                                        |
| Division: Architectural                                                                                                                                |
| Mounting Type: Recessed                                                                                                                                |
| Mounting Location: Ceiling                                                                                                                             |
| Subcategory: Downlight                                                                                                                                 |
| PHYSICAL                                                                                                                                               |
| Shape: Round                                                                                                                                           |
| Diameter (mm): 107                                                                                                                                     |
| Diameter (in): 4 <sup>3</sup> / <sub>16</sub>                                                                                                          |
| Height (mm): 112                                                                                                                                       |
| Height (in): 4 <sup>7</sup> / <sub>16</sub>                                                                                                            |
| Ceiling Thickness (mm): 10 / 12.5 / 15                                                                                                                 |
| Ceiling Thickness (in): 3/8 or 1/2 or 9/16                                                                                                             |
| Min. Recessing Depth (mm): 130                                                                                                                         |
| Min. Recessing Depth (in): 5 1/8                                                                                                                       |
| Light Distribution: Adjustable / Downlight                                                                                                             |
| Weight (kg): 0.47                                                                                                                                      |
| Weight (lbs): 1.04                                                                                                                                     |
| Fixture Finish: SSR / BKV / CWI / CRY / HAB / UFT / ITA / RUA / FTG / MYG /<br>LOD / PUS / FRO / FUP / KIA / POP / BLS / SPG / MEY / GOH / GUM / CHC / |
| COM / ABZ / JAG / OBR / MOS / ROR                                                                                                                      |
| Fixture Material: Aluminum Die Cast                                                                                                                    |
| Cut-out Measurements: 98mm / 3 7/8"                                                                                                                    |
| ELECTRICAL                                                                                                                                             |
| Lamp Type: LED (Zhaga Standard)                                                                                                                        |
| Input Wattage (W): 13.2 / 16.5                                                                                                                         |
| Total Output Wattage (W): 12 / 15                                                                                                                      |