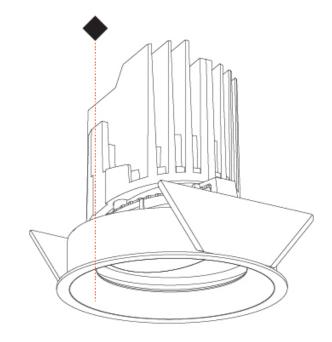

#### OPTICAL

Reflector°: 10

Adjustability: Rotational 355°; Tilt 30°

#### OPTICAL

Reflector°: 10 Optic<sup>°</sup>: Lens Pack - No Lens Adjustability: Rotational 355°; Tilt 30°