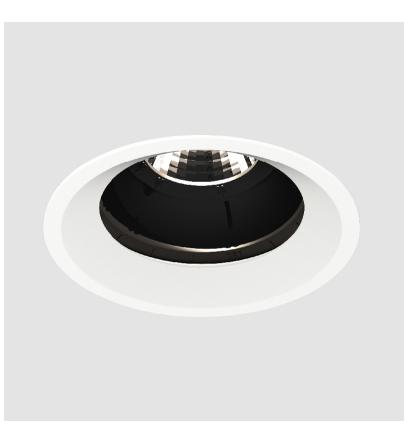

OPTICAL

Reflector°: 10 Optic<sup>°</sup>: Lens Pack - No Lens Adjustability: Rotational 355°; Tilt 30°

#### **RATINGS AND CERTIFICATIONS**

Certified By: Certified for North American Standards IP rating: IP20

Zaneen Group Inc. © 2024, T 1800-388-3382, F 416-247-9319, www.zaneen.com

Available for International specifications by adding 'INT' at the end of the existing Model #. For assistance on 'custom' specifications, contact zteam@zaneen.com. In a constant effort to supply the best product, we reserve the right to change specifications or materials without notice. The most recent specification sheets are found at zaneen.com

| PROJECT   |  |  |  |
|-----------|--|--|--|
| TYPE      |  |  |  |
| SPECIFIER |  |  |  |
| QUANTITY  |  |  |  |
| DATE      |  |  |  |
|           |  |  |  |







Page 3/8

## ZANEEN.

## **BIONIQ ROUND ADJUSTABLE RECESSED**

A35236-

PROJECT

| PROJECT   |  |  |  |
|-----------|--|--|--|
| ТҮРЕ      |  |  |  |
| SPECIFIER |  |  |  |
| QUANTITY  |  |  |  |
| DATE      |  |  |  |
|           |  |  |  |



Zaneen Group Inc. © 2024, T 1800-388-3382, F 416-247-9319, www.zaneen.com

Available for International specifications by adding 'INT' at the end of the existing Model #. For assistance on 'custom' specifications, contact zteam@zaneen.com. In a constant effort to supply the best product, we reserve the right to change specifications or materials without notice. The most recent specification sheets are found at zaneen.com

### **BIONIQ ROUND PINHOLE RECESSED**

### A37861-

Color Finishes base number Temperature (Diamond)

1. To build a product