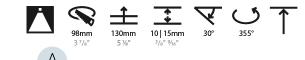

### GENERAL

| Series: Bioniq                                                                                                                                         |
|--------------------------------------------------------------------------------------------------------------------------------------------------------|
| Subseries: Bioniq Round Adjustable                                                                                                                     |
| Brand: Prolicht                                                                                                                                        |
| Division: Architectural                                                                                                                                |
| Mounting Type: Recessed                                                                                                                                |
| Mounting Location: Ceiling                                                                                                                             |
| Subcategory: Downlight                                                                                                                                 |
| PHYSICAL                                                                                                                                               |
| Shape: Round                                                                                                                                           |
| Diameter (mm): 107                                                                                                                                     |
| Diameter (in): 4 <sup>3</sup> / <sub>16</sub>                                                                                                          |
| Height (mm): 112                                                                                                                                       |
| Height (in): 4 <sup>7</sup> / <sub>16</sub>                                                                                                            |
| Ceiling Thickness (mm): 10 / 12.5 / 15                                                                                                                 |
| Ceiling Thickness (in): 3/8 or 1/2 or 9/16                                                                                                             |
| Min. Recessing Depth (mm): 130                                                                                                                         |
| Min. Recessing Depth (in): 5 1/8                                                                                                                       |
| Light Distribution: Adjustable / Downlight                                                                                                             |
| Weight (kg): 0.47                                                                                                                                      |
| Weight (lbs): 1.04                                                                                                                                     |
| Fixture Finish: SSR / BKV / CWI / CRY / HAB / UFT / ITA / RUA / FTG / MYG /<br>LOD / PUS / FRO / FUP / KIA / POP / BLS / SPG / MEY / GOH / GUM / CHC / |
| COM / ABZ / JAG / OBR / MOS / ROR                                                                                                                      |
| Fixture Material: Aluminum Die Cast                                                                                                                    |
| Cut-out Measurements: 98mm / 3 7/8"                                                                                                                    |
| ELECTRICAL                                                                                                                                             |
| Lamp Type: LED (Zhaga Standard)                                                                                                                        |
| Input Wattage (W): 13.2 / 16.5                                                                                                                         |
| Total Output Wattage (W): 12 / 15                                                                                                                      |

#### OPTICAL

Reflector°: 10 Adjustability: Rotational 355°; Tilt 30°

### GENERAL

| eries: Bioniq ubseries: Bioniq Round Adjustable trand: Prolicht vivision: Architectural Aounting Type: Recessed Aounting Location: Ceiling ubcategory: Downlight VHYSICAL whape: Round viameter (mm): 107 viameter (in): 4 $\frac{3}{16}$                                                                                                                                                                                                                                                                                                                                                                                                                                                                                                                                                                                                                                                                                                                                                                                                                                                                                                                                                                                                                                                                                                                                                                                                                                                                                                                                                                                                                                                                                                                                                                                                                                                                                                                                                                                                                                                      |
|------------------------------------------------------------------------------------------------------------------------------------------------------------------------------------------------------------------------------------------------------------------------------------------------------------------------------------------------------------------------------------------------------------------------------------------------------------------------------------------------------------------------------------------------------------------------------------------------------------------------------------------------------------------------------------------------------------------------------------------------------------------------------------------------------------------------------------------------------------------------------------------------------------------------------------------------------------------------------------------------------------------------------------------------------------------------------------------------------------------------------------------------------------------------------------------------------------------------------------------------------------------------------------------------------------------------------------------------------------------------------------------------------------------------------------------------------------------------------------------------------------------------------------------------------------------------------------------------------------------------------------------------------------------------------------------------------------------------------------------------------------------------------------------------------------------------------------------------------------------------------------------------------------------------------------------------------------------------------------------------------------------------------------------------------------------------------------------------|
| brand: Prolicht<br>bivision: Architectural<br>founting Type: Recessed<br>founting Location: Ceiling<br>ubcategory: Downlight<br><b>PHYSICAL</b><br>biameter (mm): 107<br>biameter (in): $4^{3}/_{16}$                                                                                                                                                                                                                                                                                                                                                                                                                                                                                                                                                                                                                                                                                                                                                                                                                                                                                                                                                                                                                                                                                                                                                                                                                                                                                                                                                                                                                                                                                                                                                                                                                                                                                                                                                                                                                                                                                          |
| Non-Nick Product Produ |
| Aounting Type: Recessed<br>Aounting Location: Ceiling<br>Jubcategory: Downlight<br>PHYSICAL<br>Johape: Round<br>Diameter (mm): 107<br>Diameter (in): 4 $\frac{3}{2}_{16}$                                                                                                                                                                                                                                                                                                                                                                                                                                                                                                                                                                                                                                                                                                                                                                                                                                                                                                                                                                                                                                                                                                                                                                                                                                                                                                                                                                                                                                                                                                                                                                                                                                                                                                                                                                                                                                                                                                                      |
| Hounting Location: Ceiling         ubcategory: Downlight         PHYSICAL         whape: Round         viameter (mm): 107         viameter (in): 4 $\frac{2}{16}$                                                                                                                                                                                                                                                                                                                                                                                                                                                                                                                                                                                                                                                                                                                                                                                                                                                                                                                                                                                                                                                                                                                                                                                                                                                                                                                                                                                                                                                                                                                                                                                                                                                                                                                                                                                                                                                                                                                              |
| ubcategory: Downlight         PHYSICAL         shape: Round         viameter (mm): 107         viameter (in): $4^{3}/_{16}$                                                                                                                                                                                                                                                                                                                                                                                                                                                                                                                                                                                                                                                                                                                                                                                                                                                                                                                                                                                                                                                                                                                                                                                                                                                                                                                                                                                                                                                                                                                                                                                                                                                                                                                                                                                                                                                                                                                                                                    |
| <b>HYSICAL</b> shape: Round         viameter (mm): 107         viameter (in): $4^{\frac{3}{2}}_{16}$                                                                                                                                                                                                                                                                                                                                                                                                                                                                                                                                                                                                                                                                                                                                                                                                                                                                                                                                                                                                                                                                                                                                                                                                                                                                                                                                                                                                                                                                                                                                                                                                                                                                                                                                                                                                                                                                                                                                                                                           |
| hape: Round<br>Diameter (mm): 107<br>Diameter (in): $4\frac{2}{1_{16}}$                                                                                                                                                                                                                                                                                                                                                                                                                                                                                                                                                                                                                                                                                                                                                                                                                                                                                                                                                                                                                                                                                                                                                                                                                                                                                                                                                                                                                                                                                                                                                                                                                                                                                                                                                                                                                                                                                                                                                                                                                        |
| piameter (mm): 107<br>Diameter (in): $4^{3}$ / <sub>16</sub>                                                                                                                                                                                                                                                                                                                                                                                                                                                                                                                                                                                                                                                                                                                                                                                                                                                                                                                                                                                                                                                                                                                                                                                                                                                                                                                                                                                                                                                                                                                                                                                                                                                                                                                                                                                                                                                                                                                                                                                                                                   |
| biameter (in): 4 <sup>3</sup> / <sub>16</sub>                                                                                                                                                                                                                                                                                                                                                                                                                                                                                                                                                                                                                                                                                                                                                                                                                                                                                                                                                                                                                                                                                                                                                                                                                                                                                                                                                                                                                                                                                                                                                                                                                                                                                                                                                                                                                                                                                                                                                                                                                                                  |
|                                                                                                                                                                                                                                                                                                                                                                                                                                                                                                                                                                                                                                                                                                                                                                                                                                                                                                                                                                                                                                                                                                                                                                                                                                                                                                                                                                                                                                                                                                                                                                                                                                                                                                                                                                                                                                                                                                                                                                                                                                                                                                |
| laight (mana), 112                                                                                                                                                                                                                                                                                                                                                                                                                                                                                                                                                                                                                                                                                                                                                                                                                                                                                                                                                                                                                                                                                                                                                                                                                                                                                                                                                                                                                                                                                                                                                                                                                                                                                                                                                                                                                                                                                                                                                                                                                                                                             |
| leight (mm): 112                                                                                                                                                                                                                                                                                                                                                                                                                                                                                                                                                                                                                                                                                                                                                                                                                                                                                                                                                                                                                                                                                                                                                                                                                                                                                                                                                                                                                                                                                                                                                                                                                                                                                                                                                                                                                                                                                                                                                                                                                                                                               |
| leight (in): 4 <sup>7</sup> / <sub>16</sub>                                                                                                                                                                                                                                                                                                                                                                                                                                                                                                                                                                                                                                                                                                                                                                                                                                                                                                                                                                                                                                                                                                                                                                                                                                                                                                                                                                                                                                                                                                                                                                                                                                                                                                                                                                                                                                                                                                                                                                                                                                                    |
| eiling Thickness (mm): 10 / 12.5 / 15                                                                                                                                                                                                                                                                                                                                                                                                                                                                                                                                                                                                                                                                                                                                                                                                                                                                                                                                                                                                                                                                                                                                                                                                                                                                                                                                                                                                                                                                                                                                                                                                                                                                                                                                                                                                                                                                                                                                                                                                                                                          |
| eiling Thickness (in): 3/8 or 1/2 or 9/16                                                                                                                                                                                                                                                                                                                                                                                                                                                                                                                                                                                                                                                                                                                                                                                                                                                                                                                                                                                                                                                                                                                                                                                                                                                                                                                                                                                                                                                                                                                                                                                                                                                                                                                                                                                                                                                                                                                                                                                                                                                      |
| 1in. Recessing Depth (mm): 130                                                                                                                                                                                                                                                                                                                                                                                                                                                                                                                                                                                                                                                                                                                                                                                                                                                                                                                                                                                                                                                                                                                                                                                                                                                                                                                                                                                                                                                                                                                                                                                                                                                                                                                                                                                                                                                                                                                                                                                                                                                                 |
| Iin. Recessing Depth (in): 5 1/8                                                                                                                                                                                                                                                                                                                                                                                                                                                                                                                                                                                                                                                                                                                                                                                                                                                                                                                                                                                                                                                                                                                                                                                                                                                                                                                                                                                                                                                                                                                                                                                                                                                                                                                                                                                                                                                                                                                                                                                                                                                               |
| ight Distribution: Adjustable / Downlight                                                                                                                                                                                                                                                                                                                                                                                                                                                                                                                                                                                                                                                                                                                                                                                                                                                                                                                                                                                                                                                                                                                                                                                                                                                                                                                                                                                                                                                                                                                                                                                                                                                                                                                                                                                                                                                                                                                                                                                                                                                      |
| Veight (kg): 0.47                                                                                                                                                                                                                                                                                                                                                                                                                                                                                                                                                                                                                                                                                                                                                                                                                                                                                                                                                                                                                                                                                                                                                                                                                                                                                                                                                                                                                                                                                                                                                                                                                                                                                                                                                                                                                                                                                                                                                                                                                                                                              |
| Veight (lbs): 1.04                                                                                                                                                                                                                                                                                                                                                                                                                                                                                                                                                                                                                                                                                                                                                                                                                                                                                                                                                                                                                                                                                                                                                                                                                                                                                                                                                                                                                                                                                                                                                                                                                                                                                                                                                                                                                                                                                                                                                                                                                                                                             |
| ixture Finish: SSR / BKV / CWI / CRY / HAB / UFT / ITA / RUA / FTG / MYG /                                                                                                                                                                                                                                                                                                                                                                                                                                                                                                                                                                                                                                                                                                                                                                                                                                                                                                                                                                                                                                                                                                                                                                                                                                                                                                                                                                                                                                                                                                                                                                                                                                                                                                                                                                                                                                                                                                                                                                                                                     |
| OD / PUS / FRO / FUP / KIA / POP / BLS / SPG / MEY / GOH / GUM / CHC /                                                                                                                                                                                                                                                                                                                                                                                                                                                                                                                                                                                                                                                                                                                                                                                                                                                                                                                                                                                                                                                                                                                                                                                                                                                                                                                                                                                                                                                                                                                                                                                                                                                                                                                                                                                                                                                                                                                                                                                                                         |
| OM / ABZ / JAG / OBR / MOS / ROR                                                                                                                                                                                                                                                                                                                                                                                                                                                                                                                                                                                                                                                                                                                                                                                                                                                                                                                                                                                                                                                                                                                                                                                                                                                                                                                                                                                                                                                                                                                                                                                                                                                                                                                                                                                                                                                                                                                                                                                                                                                               |
| ixture Material: Aluminum Die Cast                                                                                                                                                                                                                                                                                                                                                                                                                                                                                                                                                                                                                                                                                                                                                                                                                                                                                                                                                                                                                                                                                                                                                                                                                                                                                                                                                                                                                                                                                                                                                                                                                                                                                                                                                                                                                                                                                                                                                                                                                                                             |
| ut-out Measurements: 98mm / 3 7/8"                                                                                                                                                                                                                                                                                                                                                                                                                                                                                                                                                                                                                                                                                                                                                                                                                                                                                                                                                                                                                                                                                                                                                                                                                                                                                                                                                                                                                                                                                                                                                                                                                                                                                                                                                                                                                                                                                                                                                                                                                                                             |
| LECTRICAL                                                                                                                                                                                                                                                                                                                                                                                                                                                                                                                                                                                                                                                                                                                                                                                                                                                                                                                                                                                                                                                                                                                                                                                                                                                                                                                                                                                                                                                                                                                                                                                                                                                                                                                                                                                                                                                                                                                                                                                                                                                                                      |

#### OPTICAL

Reflector°: 10 Optic<sup>°</sup>: Lens Pack - No Lens Adjustability: Rotational 355°; Tilt 30°