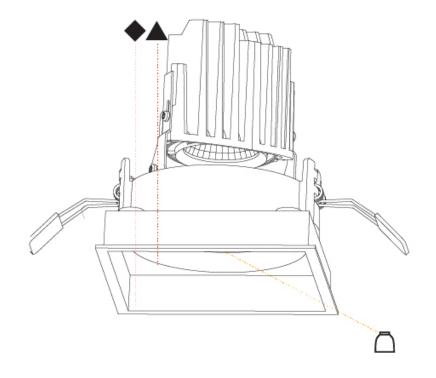

#### OPTICAL

Reflector°: 10

Adjustability: Rotational 355°; Tilt 30°

#### OPTICAL

Reflector°: 10 Optic<sup>°</sup>: Lens Pack - No Lens Adjustability: Rotational 355°; Tilt 30°